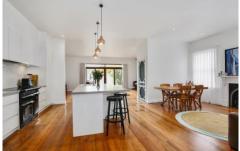

This carefully renovated character home speaks for itself; boasting three metre - high ceilings and polished hardwood timber floors throughout, three bedrooms, two bathrooms, separate laundry and a large open plan living space with modern kitchen including a 900mm freestanding induction Falcon stove, large island bench and Caesar Stone bench tops and splash back.