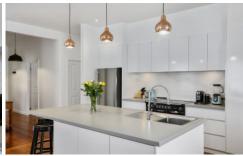

This carefully renovated character home speaks for itself; boasting three metre - high ceilings and polished hardwood timber floors throughout, three bedrooms, two bathrooms, separate laundry and a large open plan living space with modern kitchen including a 900mm freestanding induction Falcon stove, large island bench and Caesar Stone bench tops and splash back.