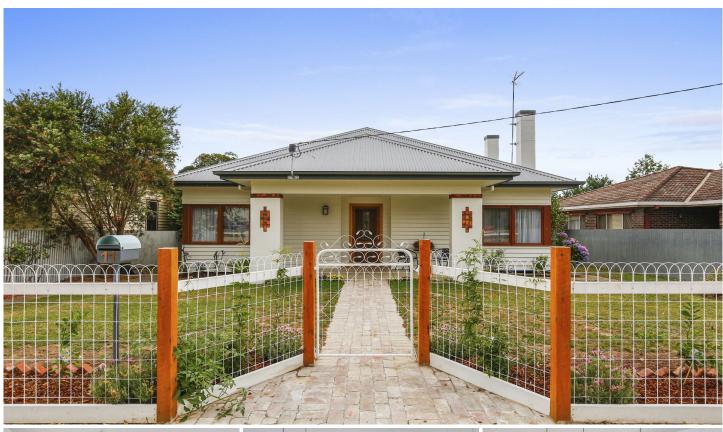

## 11 Station Street YEA VIC

Centrally located in the heart of Yea within walking distance to local shopping centre, restaurants and cafes, Yea Hospital, Yea Primary School, and the Yea Rail trail.

Level block of land of approximately 796 SQM with rear lane access to a double 6m x 9m garage.

This carefully renovated character home speaks for itself; boasting three metre - high ceilings and polished hardwood timber floors throughout, three bedrooms, two bathrooms, separate laundry and a large open plan living space with modern kitchen including a 900mm freestanding induction Falcon stove, large island bench and Caesar Stone bench tops and splash back.