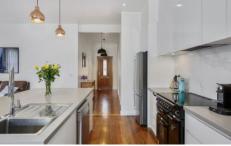

This carefully renovated character home speaks for itself; boasting three metre - high ceilings and polished hardwood timber floors throughout, three bedrooms, two bathrooms, separate laundry and a large open plan living space with modern kitchen including a 900mm freestanding induction Falcon stove, large island bench and Caesar Stone bench tops and splash back.