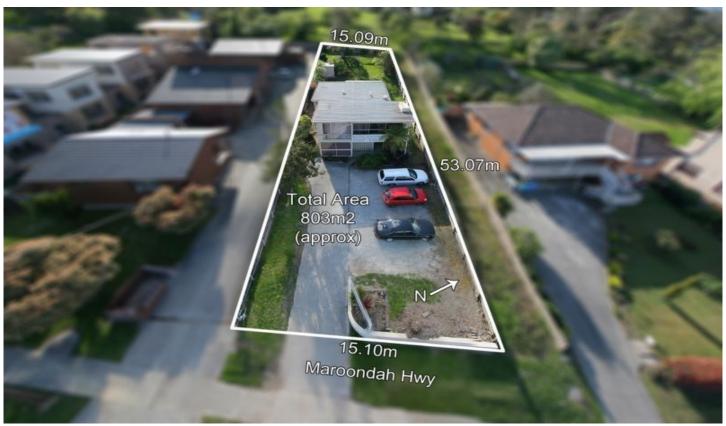

## 27 Maroondah Highway LILYDALE VIC

This property is crying out for you to become the trend setter within Lilydale Township. The property boasts opportunity for you to develop or restore it back to a dominate commercial building with Maroondah Highway Exposure Set on the high side of Maroondah Highway on approximately 803sqm this site boasts great views of Lilydale Lake and the Healesville Hills.