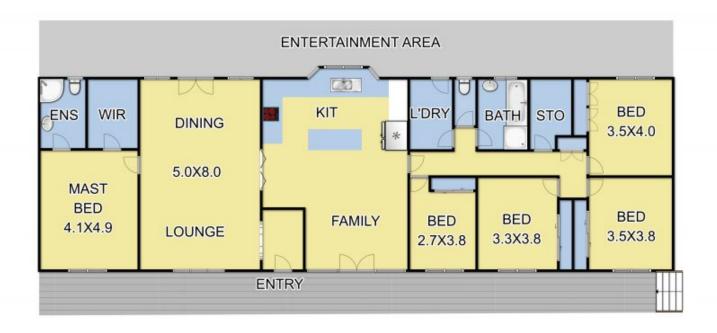

## 13 East Street YEA VIC

Located just a short drive from the Town Centre of Yea, and close to all facilities, sits "Easthill Rise".

This house on 3000 sqm (approx.) offers 5 generous sized bedrooms, all with BIR and master with full en-suite and WIR. Presenting a stylish new kitchen with stainless steel appliances, 2 spacious living zones and a great outdoor entertaining area, this property offers a great lifestyle for all.

Additional features include 3 split systems and a wood heater.

With two access points to the property and north facing views, this house is a must to inspect.

## 5 📭 2 🖺 1 🗬

Type : House Building Size : 26 Sqrs Land Size : 3000 sqr

Land Size : 3000 sqm View : https://www.noble

: https://www.nobleknight.com.au/sale/vic/ shepparton-central-north/yea/residential/