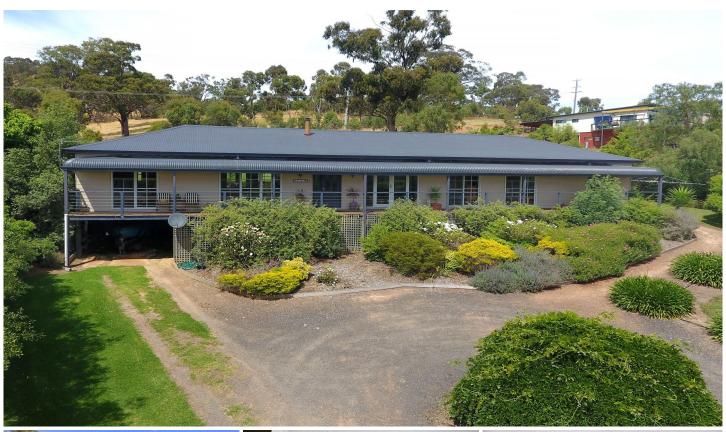

## 13 East Street YEA VIC

Located just a short drive from the Town Centre of Yea, and close to all facilities, sits "Easthill Rise".

This house on 3000 sqm (approx.) offers 5 generous sized bedrooms, all with BIR and master with full en-suite and WIR. Presenting a stylish new kitchen with stainless steel appliances, 2 spacious living zones and a great outdoor entertaining area, this property offers a great lifestyle for all.

Additional features include 3 split systems and a wood heater.

With two access points to the property and north facing views, this house is a must to inspect.