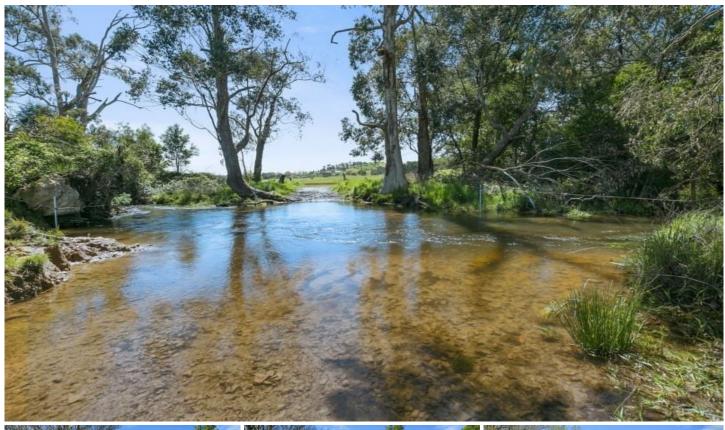

LAND IN ONE TITLE WITH DOUBLE CREEK FRONTAGE

124.23 Hectares - (307 Acres) Approximately In One Title

WATER & RAINFALL

Two Creeks (Kalatha & Katy's Creeks) Kalatha Creek with Stock and Domestic Pumping Rights Rainfall 750ml (30inches) Approximately Per Annum Articulated Trough System Fed from Header Tanks