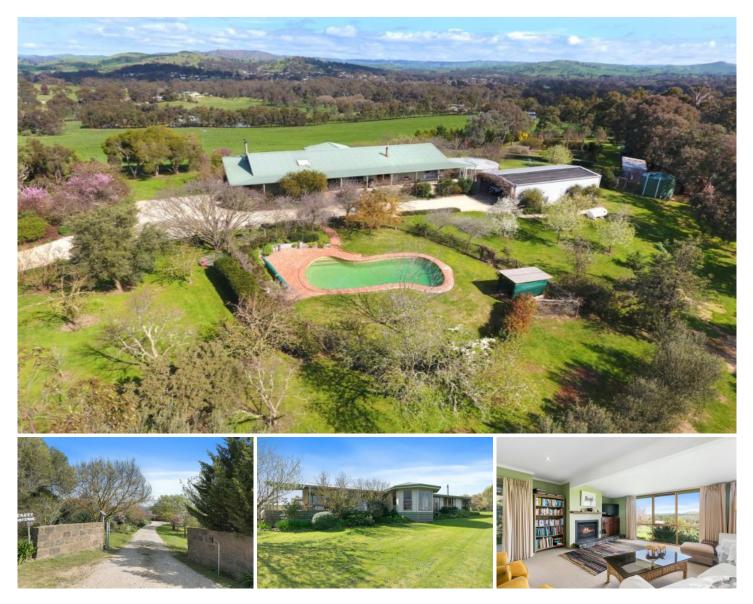

## 56 Carey Road YEA VIC

A pleasant & comfortable lifestyle property on the edge of Yea township offering spectacular views.

The home lays amongst beautiful established gardens (featured in Australian Garden Scheme), the property has mains water and tank water also.

Front and rear verandah's overlooking a great view and garden.

Inground swimming pool with solar heating and large garage or workshop of 6m x 15m.

Bring a few chooks or just play in the vegie garden.