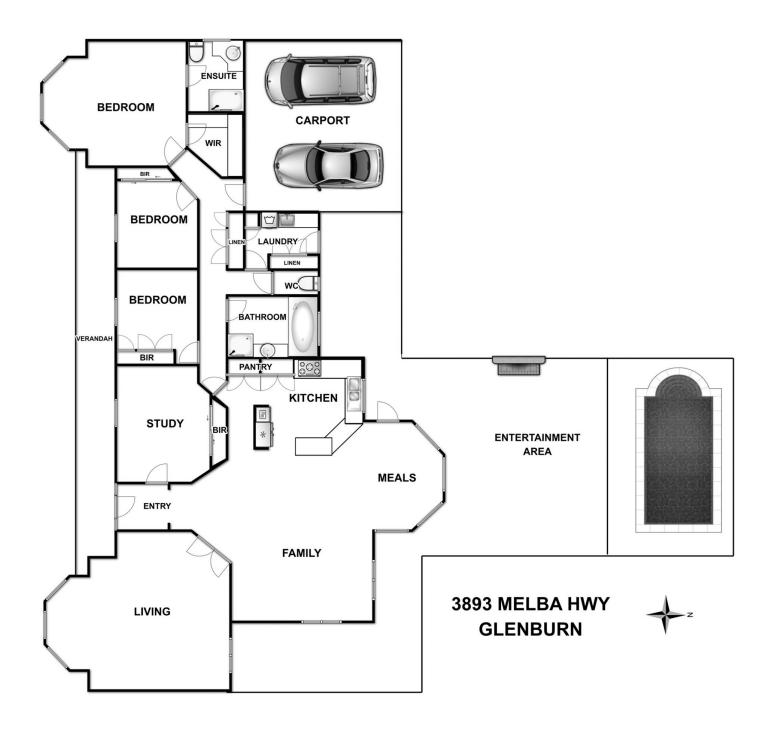

The home comprising of 4 Bedroom's with oversize Master with full ensuite & WIR, 9ft ceilings, open plan family room & formal lounge room. Electric slab heating, 2 RCAC, monitored alarm. Large outdoor entertaining area with OFP & lap pool overlooking superb views. FSC 2 BDR cottage. Good shedding, 8 car carport, Diesel 65kva generator, 9.2 kilowatt Solar System & established landscaping with automatic sprinklers.