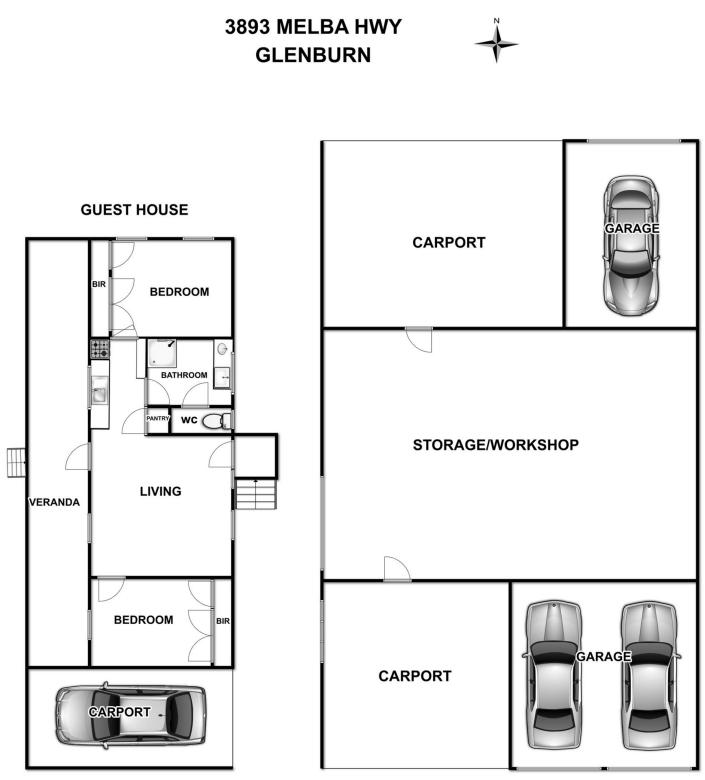

The home comprising of 4 Bedroom's with oversize Master with full ensuite & WIR, 9ft ceilings, open plan family room & formal lounge room. Electric slab heating, 2 RCAC, monitored alarm. Large outdoor entertaining area with OFP & lap pool overlooking superb views. FSC 2 BDR cottage. Good shedding, 8 car carport, Diesel 65kva generator, 9.2 kilowatt Solar System & established landscaping with automatic sprinklers.