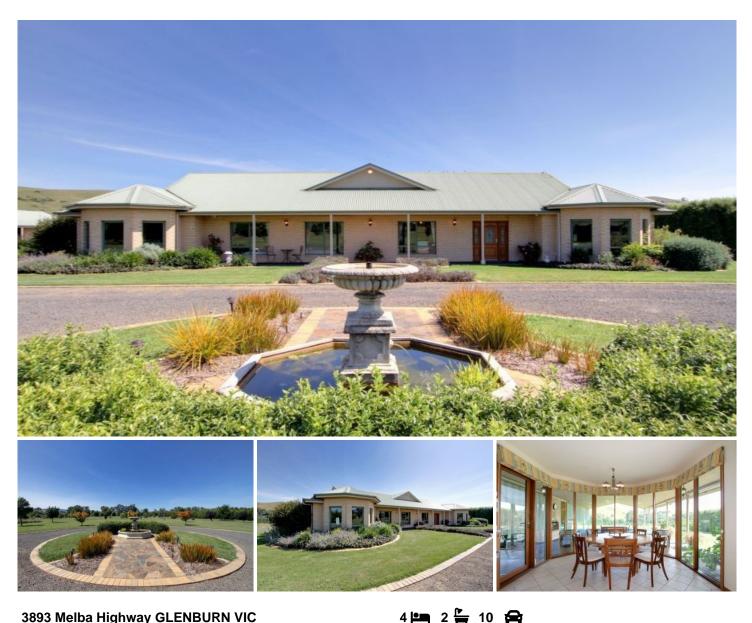

## 3893 Melba Highway GLENBURN VIC

Drive down the tree lined driveway from the sealed road, past the feature dam, this private oasis is revealed.

An extremely impressive property an original builders home, the homestead has a generous 50 sqs under roofline.

The home comprising of 4 Bedroom's with oversize Master with full ensuite & WIR, 9ft ceilings, open plan family room & formal lounge room. Electric slab heating, 2 RCAC, monitored alarm. Large outdoor entertaining area with OFP & lap pool overlooking superb views. FSC 2 BDR cottage. Good shedding, 8 car carport, Diesel 65kva generator, 9.2 kilowatt Solar System & established landscaping with automatic sprinklers.

Pumping rights from Yea River, an Inspection by appointment only will not disappoint. For full version visit the website

| Туре | : House |
|------|---------|

- Building Size : 50 Sqrs
  - : 7.4 Acres

Land Size View