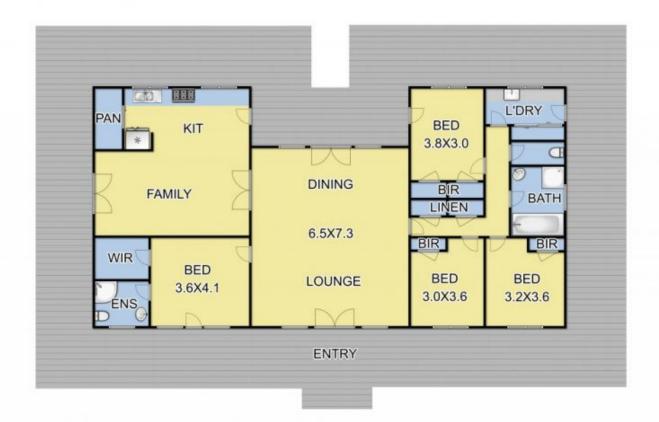

## 162 Yarraview Road YARRA GLEN VIC

A country style residence with spectacular views, the home features 9ft ceilings, gas ducted heating, split system, security system, 4 large bedrooms all with BIR's.

Master has full ensuite with WIR.

Open plan living, formal dining & lounge rooms.

State of art kitchen, walk in pantry, stainless steel appliances, family room with French doors opening out onto large verandahs that surround the home.