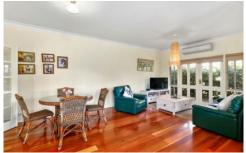

Master has full ensuite with WIR.

Open plan living, formal dining & lounge rooms.

State of art kitchen, walk in pantry, stainless steel appliances, family room with French doors opening out onto large verandahs that surround the home.