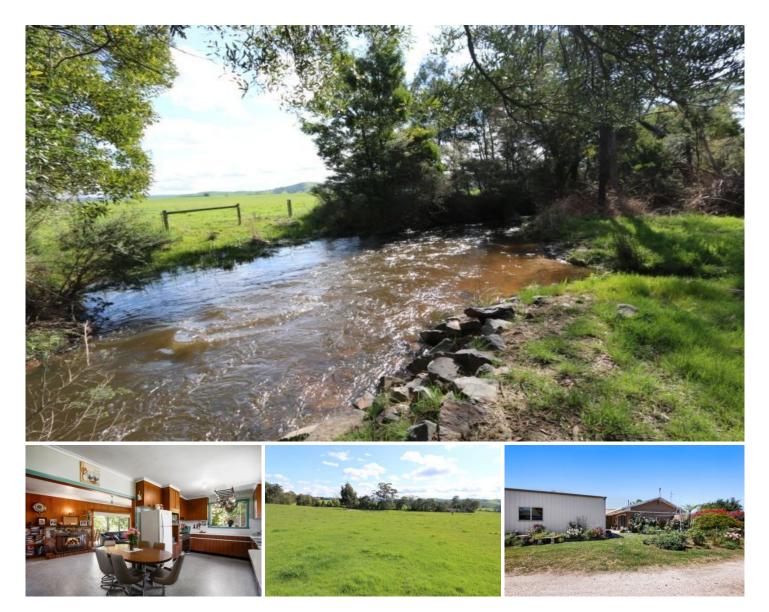

## 4225 Melba Highway GLENBURN VIC

Exceptional find in the glorious Glenburn Valley.

"Kilner's Hill" divided into 7 main paddocks offers Kalatha Creek frontage with stock & domestic pumping rights.

Excellent fertile soils and approximately 750mm rainfall per annum.

The family home consists of 4 bedrooms, master has full ensuite and walk in robe, comfortable lounge/dining room with cosy wood fire.

Outdoor living amongst a fully established garden with amazing roses.

Carport, lock up shed 7mx9m plus machinery shed 10mx15m.

Ideal country lifestyle property would suit cattle or sheep