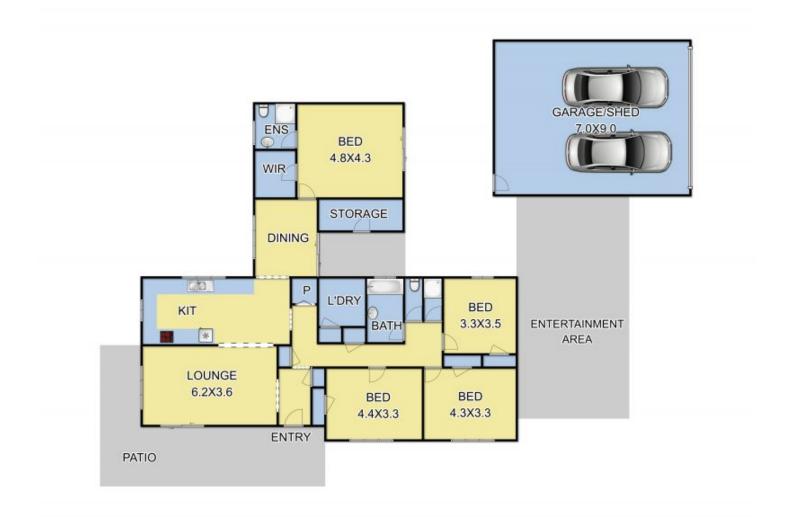

The family home consists of 4 bedrooms, master has full ensuite and walk in robe, comfortable lounge/dining room with cosy wood fire.

Outdoor living amongst a fully established garden with amazing roses.

Carport, lock up shed 7mx9m plus machinery shed 10mx15m.

Ideal country lifestyle property would suit cattle or sheep

## 4 🛤 2 🚔 2 🚘

| Туре                 |
|----------------------|
| <b>Building Size</b> |
| Land Size            |
| View                 |

- : House
- e: 22 Sqrs
- : 136.8 Acres