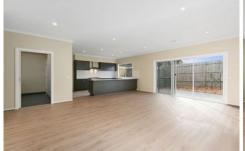

## 3/14 Plumer Street CROYDON VIC

This 3 bedroom unit has been built around a livable housing design. The open plan living area will amaze with the feeling of space and with an outlook to the landscaped back courtyard. The kitchen offers gas stove top with an electric oven, a dishwasher and plenty of cupboard space. All three bedrooms are spacious and have built in robes. This property also boost gas ducted heating and a split system cooler. Outside you will find a single car garage with dual access to the backyard, there is also a garden shed for added storage. This property is located less than 10 minutes' walk from Main Street, Croydon and is close to public transport and schools. PLEASE DRIVE PAST THE PROPERTY AND THEN CONTACT OUR OFFICE TO ADVICE OF YOUR INTEREST.