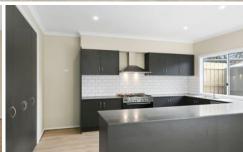

## 3/14 Plumer Street CROYDON VIC

This 3 bedroom unit has been built around a livable housing design. The open plan living area will amaze with the feeling of space and with an outlook to the landscaped back courtyard. The kitchen offers gas stove top with an electric oven, a dishwasher and plenty of cupboard space. All three bedrooms are spacious and have built in robes. This property also boost gas ducted heating and a split system cooler. Outside you will find a single car garage with dual access to the backyard, there is also a garden shed for added storage. This property is located less than 10 minutes' walk from Main Street, Croydon and is close to public transport and schools. PLEASE DRIVE PAST THE PROPERTY AND THEN CONTACT OUR OFFICE TO ADVICE OF YOUR INTEREST.