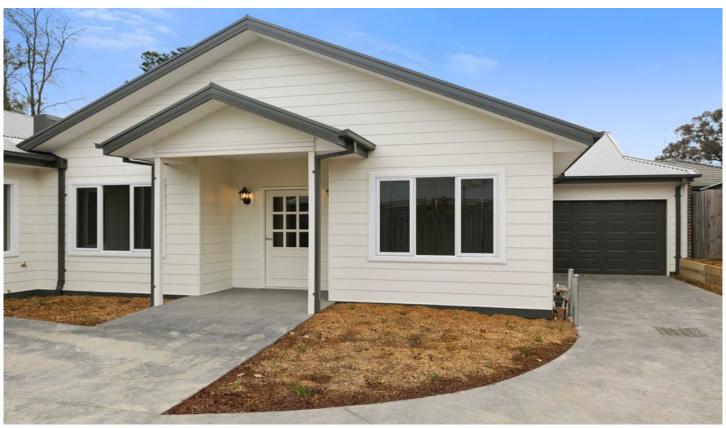

## 3/14 Plumer Street CROYDON VIC

This 3 bedroom unit has been built around a livable housing design. The open plan living area will amaze with the feeling of space and with an outlook to the landscaped back courtyard. The kitchen offers gas stove top with an electric oven, a dishwasher and plenty of cupboard space. All three bedrooms are spacious and have built in robes. This property also boost gas ducted heating and a split system cooler. Outside you will find a single car garage with dual access to the backyard, there is also a garden shed for added storage. This property is located less than 10 minutes' walk from Main Street, Croydon and is close to public transport and schools. PLEASE DRIVE PAST THE PROPERTY AND THEN CONTACT OUR OFFICE TO ADVICE OF YOUR INTEREST.